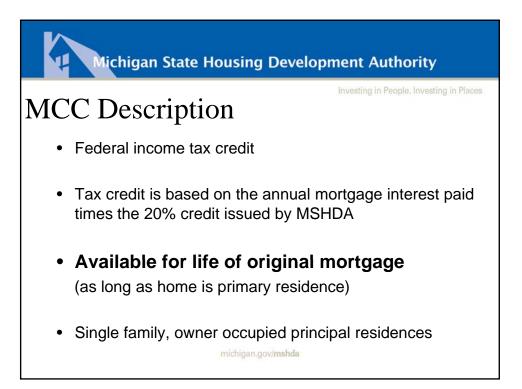

| Rates good for 90 days (<br>days (new construction) | (existing) and 180                    |
| michigan.gov/ <b>mshda</b>                   |                                                     |                                       |















#### Michigan State Housing Development Authority

### Eligible Property Types



- Single-family homes (New or Existing) New, never occupied homes
- End financing
- Must be completed prior to loan purchase
- Manufactured housing (New or Existing)
- Original site where constructed
- Built after 6/14/1976
- Multiple-section
- Taxed as real estate
- Permanently affixed to foundation

michigan.gov/mshda















#### Nichigan State Housing Development Authority

# MI Next Home Program