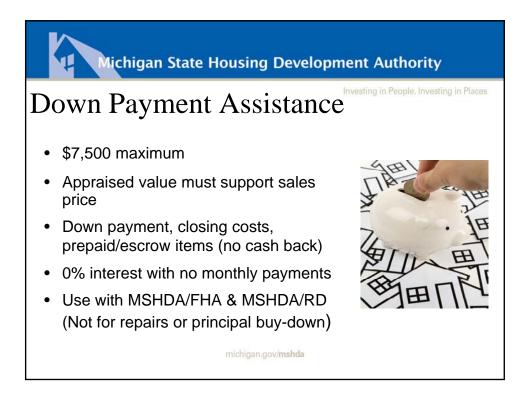

## MI First Home Program

| Michigan State Housing Development Authority |                                                     |                                       |
|----------------------------------------------|-----------------------------------------------------|---------------------------------------|
| Interest Rates                               |                                                     | esting in People. Investing in Places |
|                                              | 30 year fixed                                       | = 4.125%                              |
|                                              | 30 year fixed with Down<br>Payment Assistance       | = 4.750%                              |
|                                              | Rates good for 90 days (<br>days (new construction) | (existing) and 180                    |
| michigan.gov/ <b>mshda</b>                   |                                                     |                                       |