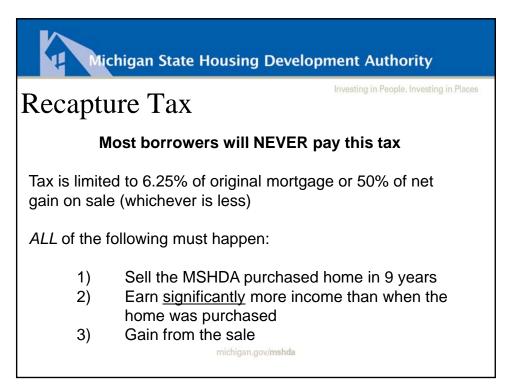

| Rates good for 90 days (<br>days (new construction) | (existing) and 180                    |
| michigan.gov/ <b>mshda</b>                   |                                                     |                                       |















#### Michigan State Housing Development Authority

### Eligible Property Types



- Single-family homes (New or Existing) New, never occupied homes
- End financing
- Must be completed prior to loan purchase
- Manufactured housing (New or Existing)
- Original site where constructed
- Built after 6/14/1976
- Multiple-section
- Taxed as real estate
- Permanently affixed to foundation

michigan.gov/mshda















#### Nichigan State Housing Development Authority

# MI Next Home Program