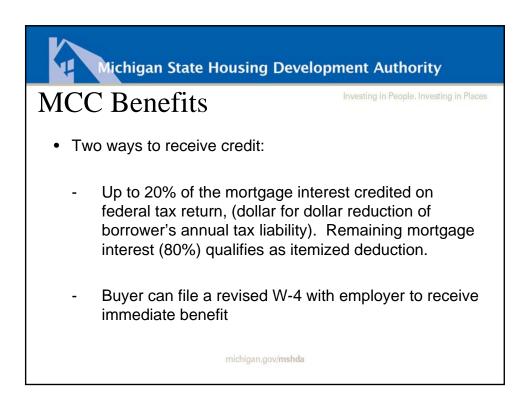

| Rates good for 90 days (<br>days (new construction) | (existing) and 180                    |
| michigan.gov/ <b>mshda</b>                   |                                                     |                                       |















#### Michigan State Housing Development Authority

### Eligible Property Types



- Single-family homes (New or Existing) New, never occupied homes
- End financing
- Must be completed prior to loan purchase
- Manufactured housing (New or Existing)
- Original site where constructed
- Built after 6/14/1976
- Multiple-section
- Taxed as real estate
- Permanently affixed to foundation

michigan.gov/mshda















#### Nichigan State Housing Development Authority

# MI Next Home Program