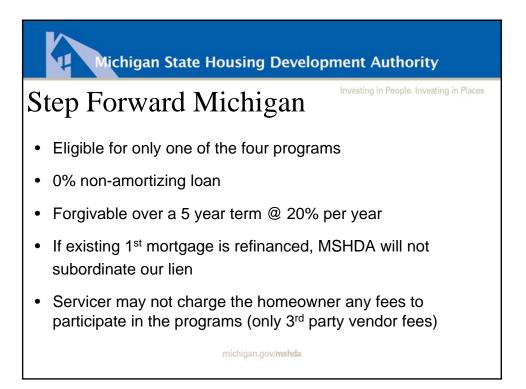

| Rates good for 90 days (<br>days (new construction) | (existing) and 180                    |
| michigan.gov/ <b>mshda</b>                   |                                                     |                                       |















#### Michigan State Housing Development Authority

### Eligible Property Types



- Single-family homes (New or Existing) New, never occupied homes
- End financing
- Must be completed prior to loan purchase
- Manufactured housing (New or Existing)
- Original site where constructed
- Built after 6/14/1976
- Multiple-section
- Taxed as real estate
- Permanently affixed to foundation

michigan.gov/mshda















#### Nichigan State Housing Development Authority

# MI Next Home Program