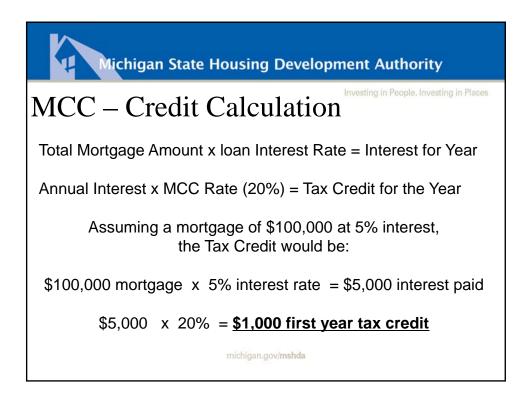

| Rates good for 90 days (<br>days (new construction) | (existing) and 180                    |
| michigan.gov/ <b>mshda</b>                   |                                                     |                                       |















#### Michigan State Housing Development Authority

### Eligible Property Types



- Single-family homes (New or Existing) New, never occupied homes
- End financing
- Must be completed prior to loan purchase
- Manufactured housing (New or Existing)
- Original site where constructed
- Built after 6/14/1976
- Multiple-section
- Taxed as real estate
- Permanently affixed to foundation

michigan.gov/mshda















#### Nichigan State Housing Development Authority

# MI Next Home Program