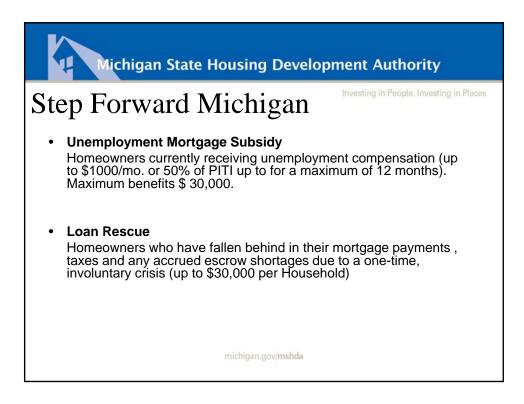

| Rates good for 90 days (<br>days (new construction) | (existing) and 180                    |
| michigan.gov/ <b>mshda</b>                   |                                                     |                                       |















#### Michigan State Housing Development Authority

### Eligible Property Types



- Single-family homes (New or Existing) New, never occupied homes
- End financing
- Must be completed prior to loan purchase
- Manufactured housing (New or Existing)
- Original site where constructed
- Built after 6/14/1976
- Multiple-section
- Taxed as real estate
- Permanently affixed to foundation

michigan.gov/mshda















#### Nichigan State Housing Development Authority

# MI Next Home Program