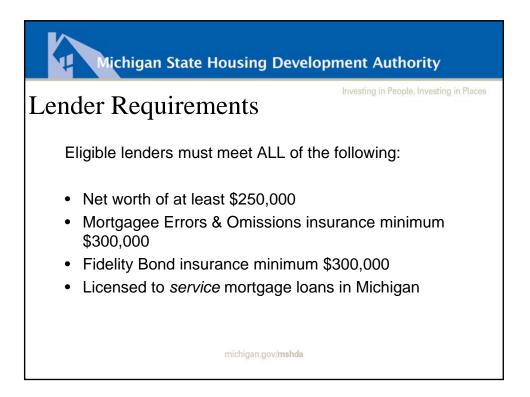

| Rates good for 90 days (<br>days (new construction) | (existing) and 180                    |
| michigan.gov/ <b>mshda</b>                   |                                                     |                                       |















#### Michigan State Housing Development Authority

### Eligible Property Types



- Single-family homes (New or Existing) New, never occupied homes
- End financing
- Must be completed prior to loan purchase
- Manufactured housing (New or Existing)
- Original site where constructed
- Built after 6/14/1976
- Multiple-section
- Taxed as real estate
- Permanently affixed to foundation

michigan.gov/mshda















#### Nichigan State Housing Development Authority

# MI Next Home Program