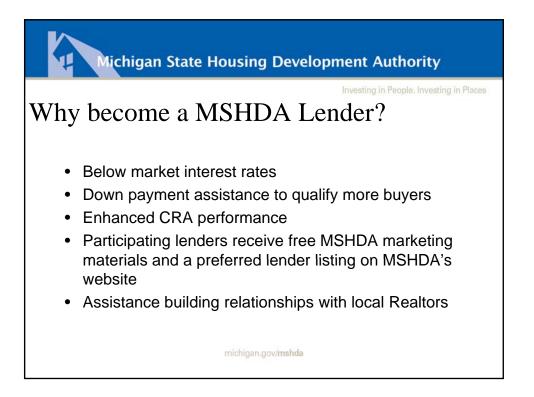

Rates good for 90 days (<br>days (new construction) | (existing) and 180                    |
| michigan.gov/ <b>mshda</b>                   |                                                     |                                       |















#### Michigan State Housing Development Authority

### Eligible Property Types



- Single-family homes (New or Existing) New, never occupied homes
- End financing
- Must be completed prior to loan purchase
- Manufactured housing (New or Existing)
- Original site where constructed
- Built after 6/14/1976
- Multiple-section
- Taxed as real estate
- Permanently affixed to foundation

michigan.gov/mshda















#### Nichigan State Housing Development Authority

# MI Next Home Program