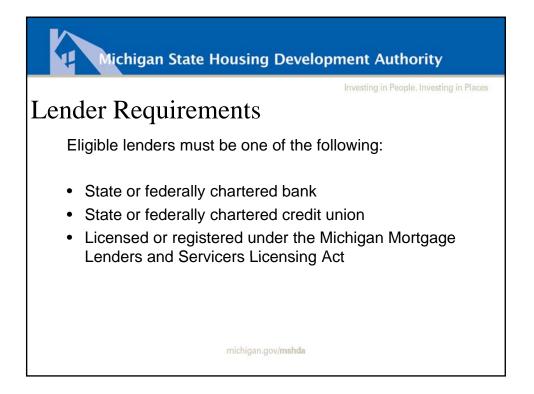

| Rates good for 90 days (<br>days (new construction) | (existing) and 180                    |
| michigan.gov/ <b>mshda</b>                   |                                                     |                                       |















#### Michigan State Housing Development Authority

### Eligible Property Types



- Single-family homes (New or Existing) New, never occupied homes
- End financing
- Must be completed prior to loan purchase
- Manufactured housing (New or Existing)
- Original site where constructed
- Built after 6/14/1976
- Multiple-section
- Taxed as real estate
- Permanently affixed to foundation

michigan.gov/mshda















#### Nichigan State Housing Development Authority

# MI Next Home Program