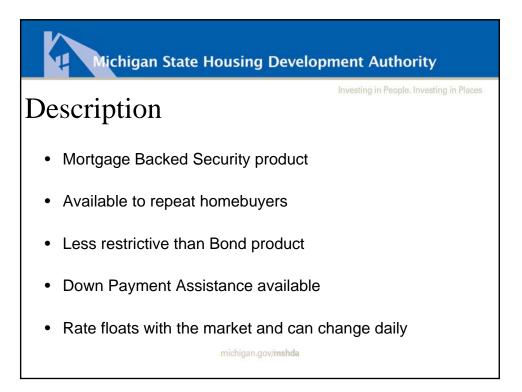

## MI First Home Program

| Michigan State Housing Development Authority |                                                     |                                       |
|----------------------------------------------|-----------------------------------------------------|---------------------------------------|
| Interest Rates                               |                                                     | esting in People. Investing in Places |
|                                              | 30 year fixed                                       | = 4.125%                              |
|                                              | 30 year fixed with Down<br>Payment Assistance       | = 4.750%                              |
|                                              | Rates good for 90 days (<br>days (new construction) | (existing) and 180                    |
| michigan.gov/ <b>mshda</b>                   |                                                     |                                       |