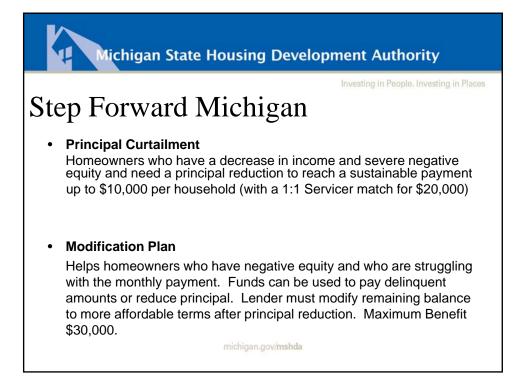

| Rates good for 90 days (<br>days (new construction) | (existing) and 180                    |
| michigan.gov/ <b>mshda</b>                   |                                                     |                                       |















#### Michigan State Housing Development Authority

### Eligible Property Types



- Single-family homes (New or Existing) New, never occupied homes
- End financing
- Must be completed prior to loan purchase
- Manufactured housing (New or Existing)
- Original site where constructed
- Built after 6/14/1976
- Multiple-section
- Taxed as real estate
- Permanently affixed to foundation

michigan.gov/mshda















#### Nichigan State Housing Development Authority

# MI Next Home Program