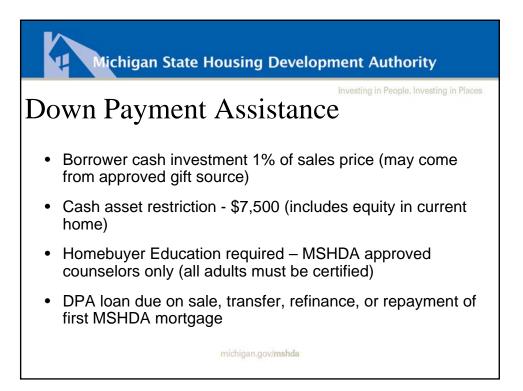

| Rates good for 90 days (<br>days (new construction) | (existing) and 180                    |
| michigan.gov/ <b>mshda</b>                   |                                                     |                                       |















#### Michigan State Housing Development Authority

### Eligible Property Types



- Single-family homes (New or Existing) New, never occupied homes
- End financing
- Must be completed prior to loan purchase
- Manufactured housing (New or Existing)
- Original site where constructed
- Built after 6/14/1976
- Multiple-section
- Taxed as real estate
- Permanently affixed to foundation

michigan.gov/mshda















#### Nichigan State Housing Development Authority

# MI Next Home Program