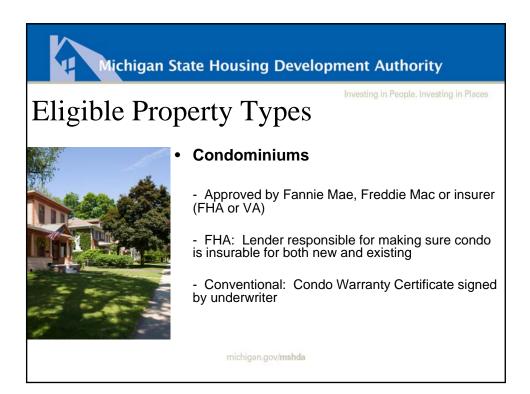

### Eligible Property Types

- Single-family homes (New or Existing) New, never occupied homes
- End financing
- Must be completed prior to loan purchase
- Manufactured housing (New or Existing)
- Original site where constructed
- Built after 6/14/1976
- Multiple-section
- Taxed as real estate
- Permanently affixed to foundation