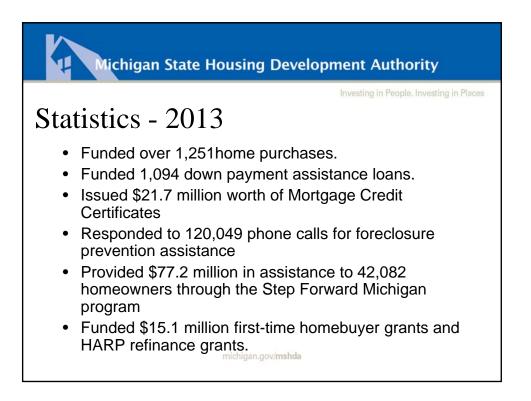

Michigan State Housing Development Authority

## MI First Home Program





| Michigan State Housing Development Authority |                                                     |                                       |
|----------------------------------------------|-----------------------------------------------------|---------------------------------------|
| Interest Rates                               |                                                     | esting in People. Investing in Places |
|                                              | 30 year fixed                                       | = 4.125%                              |
|                                              | 30 year fixed with Down<br>Payment Assistance       | = 4.750%                              |
|