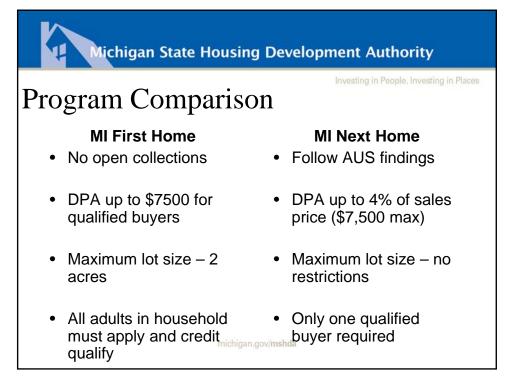

|                                              | Rates good for 90 days (<br>days (new construction) | (existing) and 180                    |
| michigan.gov/ <b>mshda</b>                   |                                                     |                                       |















#### Michigan State Housing Development Authority

### Eligible Property Types



- Single-family homes (New or Existing) New, never occupied homes
- End financing
- Must be completed prior to loan purchase
- Manufactured housing (New or Existing)
- Original site where constructed
- Built after 6/14/1976
- Multiple-section
- Taxed as real estate
- Permanently affixed to foundation

michigan.gov/mshda















#### Nichigan State Housing Development Authority

# MI Next Home Program