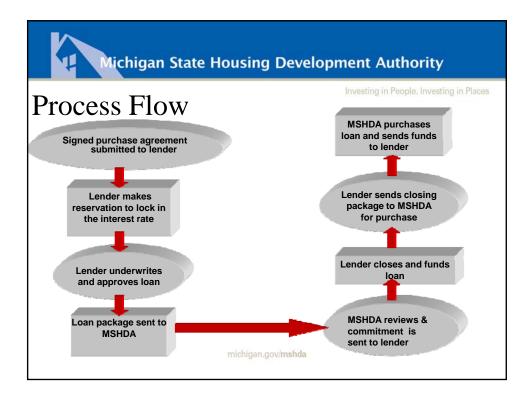

Michigan State Housing Development Authority

## MI First Home Program





| Michigan State Housing Development Authority |                                                     |                                       |
|----------------------------------------------|-----------------------------------------------------|---------------------------------------|
| Interest Rates                               |                                                     | esting in People. Investing in Places |
|                                              | 30 year fixed                                       | = 4.125%                              |
|                                              | 30 year fixed with Down<br>Payment Assistance       | = 4.750%                              |
|