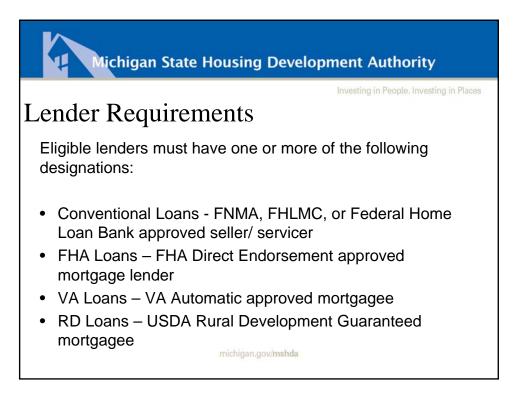

| Rates good for 90 days (<br>days (new construction) | (existing) and 180                    |
| michigan.gov/ <b>mshda</b>                   |                                                     |                                       |















#### Michigan State Housing Development Authority

### Eligible Property Types



- Single-family homes (New or Existing) New, never occupied homes
- End financing
- Must be completed prior to loan purchase
- Manufactured housing (New or Existing)
- Original site where constructed
- Built after 6/14/1976
- Multiple-section
- Taxed as real estate
- Permanently affixed to foundation

michigan.gov/mshda















#### Nichigan State Housing Development Authority

# MI Next Home Program