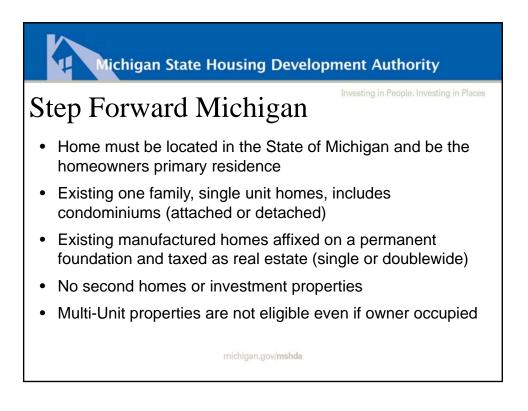

| Rates good for 90 days (<br>days (new construction) | (existing) and 180                    |
| michigan.gov/ <b>mshda</b>                   |                                                     |                                       |















#### Michigan State Housing Development Authority

### Eligible Property Types



- Single-family homes (New or Existing) New, never occupied homes
- End financing
- Must be completed prior to loan purchase
- Manufactured housing (New or Existing)
- Original site where constructed
- Built after 6/14/1976
- Multiple-section
- Taxed as real estate
- Permanently affixed to foundation

michigan.gov/mshda















#### Nichigan State Housing Development Authority

# MI Next Home Program