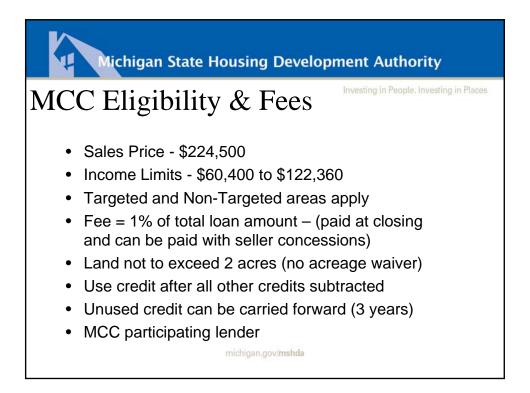

| Rates good for 90 days (<br>days (new construction) | (existing) and 180                    |
| michigan.gov/ <b>mshda</b>                   |                                                     |                                       |















#### Michigan State Housing Development Authority

### Eligible Property Types



- Single-family homes (New or Existing) New, never occupied homes
- End financing
- Must be completed prior to loan purchase
- Manufactured housing (New or Existing)
- Original site where constructed
- Built after 6/14/1976
- Multiple-section
- Taxed as real estate
- Permanently affixed to foundation

michigan.gov/mshda















#### Nichigan State Housing Development Authority

# MI Next Home Program